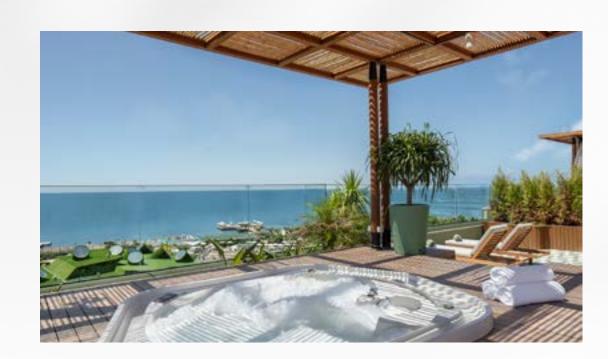

#### ELA EXCELLENCE STAYS

Villa Sultan Palace

794 m² | Garden Area: 886 m² | Duplex | 10 Adults + 2 Children

Villa Ela Palace
297 m² | Garden Area: 750 m² | Duplex | 8 Adults + 2 Children

Prestige Suite
375 m² | Duplex | 4 Adults + 1 Child

### Beachfront Villas

Our villas are the pinnacle of luxury by the sea and provides privacy, defining excellence in family accommodation.

- 2 Units
- Villa Area
- 794 m<sup>2</sup>
- Garden Area 886 m²
- Duplex
- 10 Adults + 2 Children