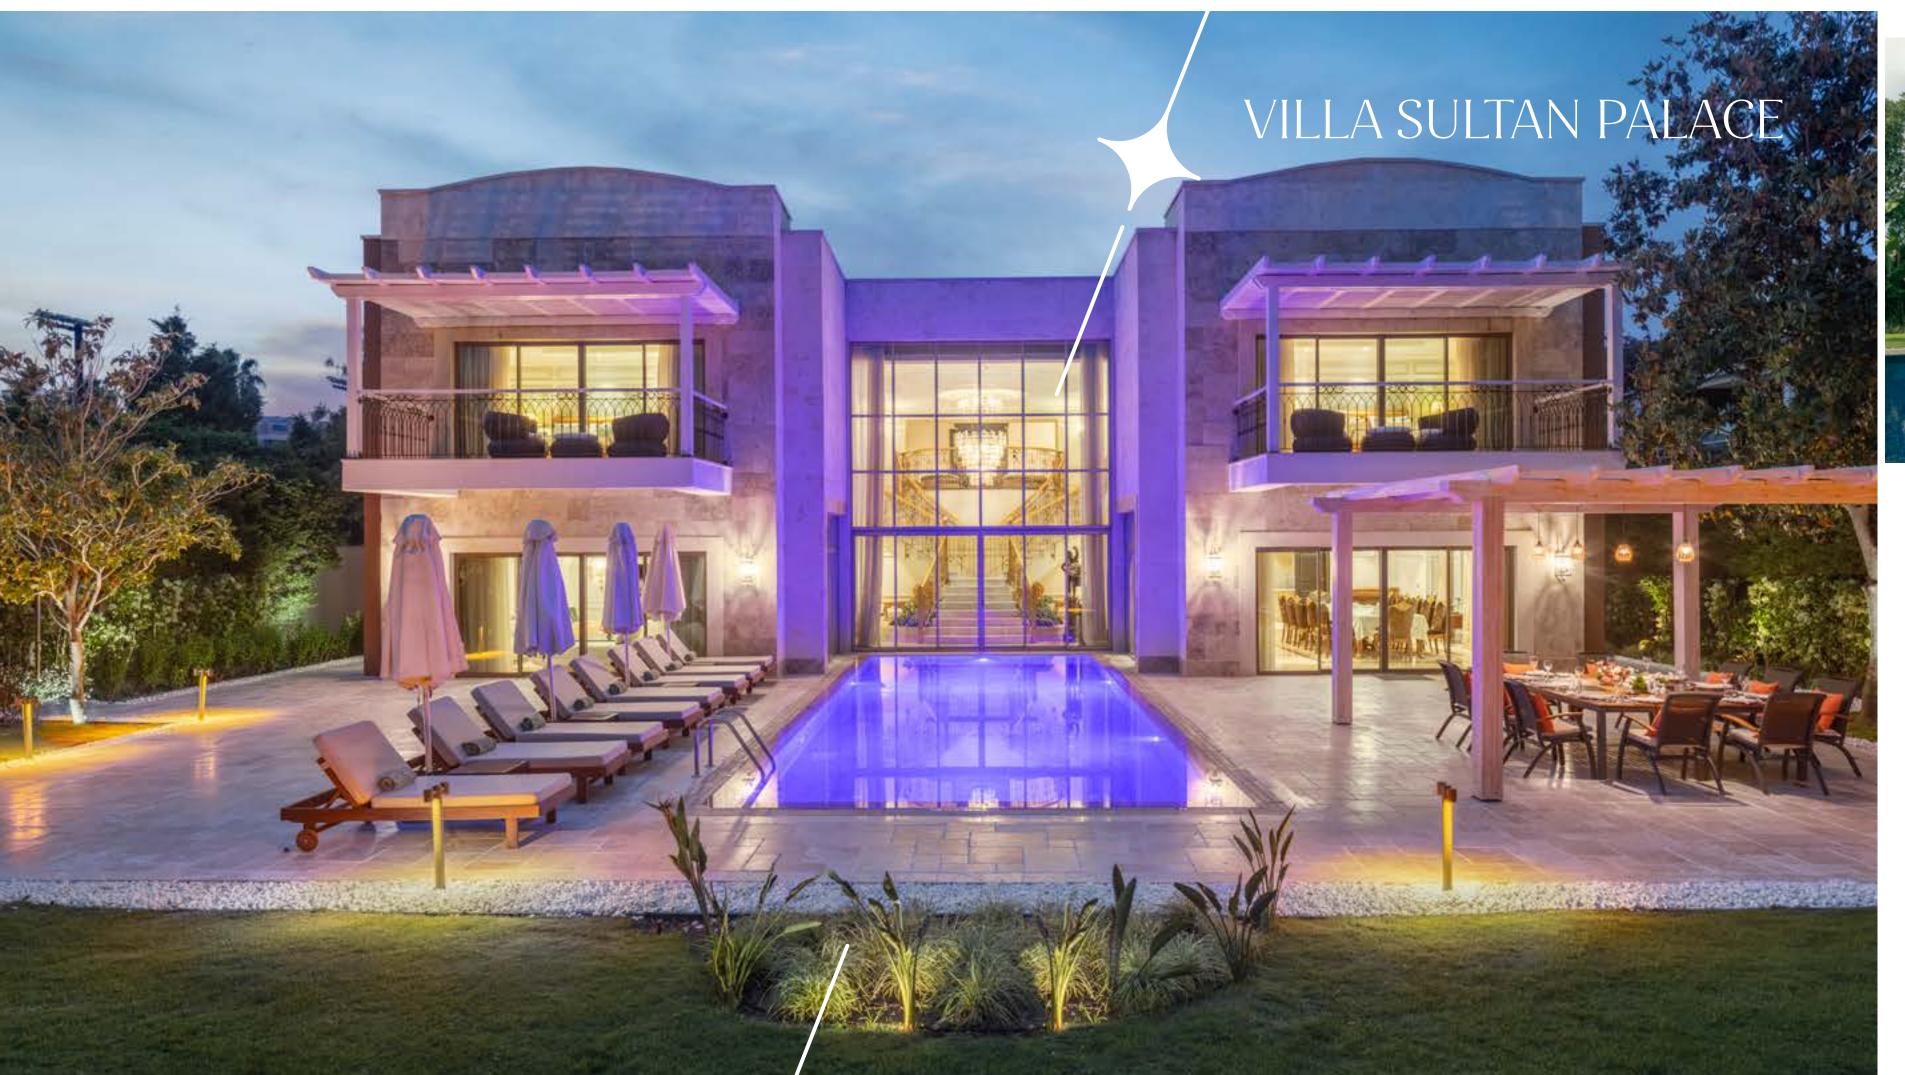

#### ELA EXCELLENCE STAYS

Villa Sultan Palace

794 m² | Garden Area: 886 m² | Duplex | 10 Adults + 2 Children

Villa Ela Palace
297 m² | Garden Area: 750 m² | Duplex | 8 Adults + 2 Children

Prestige Suite
375 m² | Duplex | 4 Adults + 1 Child

### Beachfront Villas

Our villas are the pinnacle of luxury by the sea and provides privacy, defining excellence in family accommodation.

- 2 Units
- Villa Area
- 794 m<sup>2</sup>
- Garden Area 886 m²
- Duplex
- 10 Adults + 2 Children