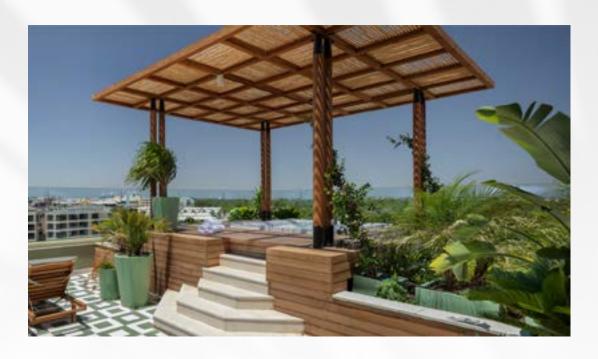

#### ELA EXCELLENCE STAYS

Villa Sultan Palace

794 m² | Garden Area: 886 m² | Duplex | 10 Adults + 2 Children

Villa Ela Palace
297 m² | Garden Area: 750 m² | Duplex | 8 Adults + 2 Children

Prestige Suite
375 m² | Duplex | 4 Adults + 1 Child

### Beachfront Villas

Our villas are the pinnacle of luxury by the sea and provides privacy, defining excellence in family accommodation.

- 2 Units
- Villa Area
- 794 m<sup>2</sup>
- Garden Area 886 m²
- Duplex
- 10 Adults + 2 Children