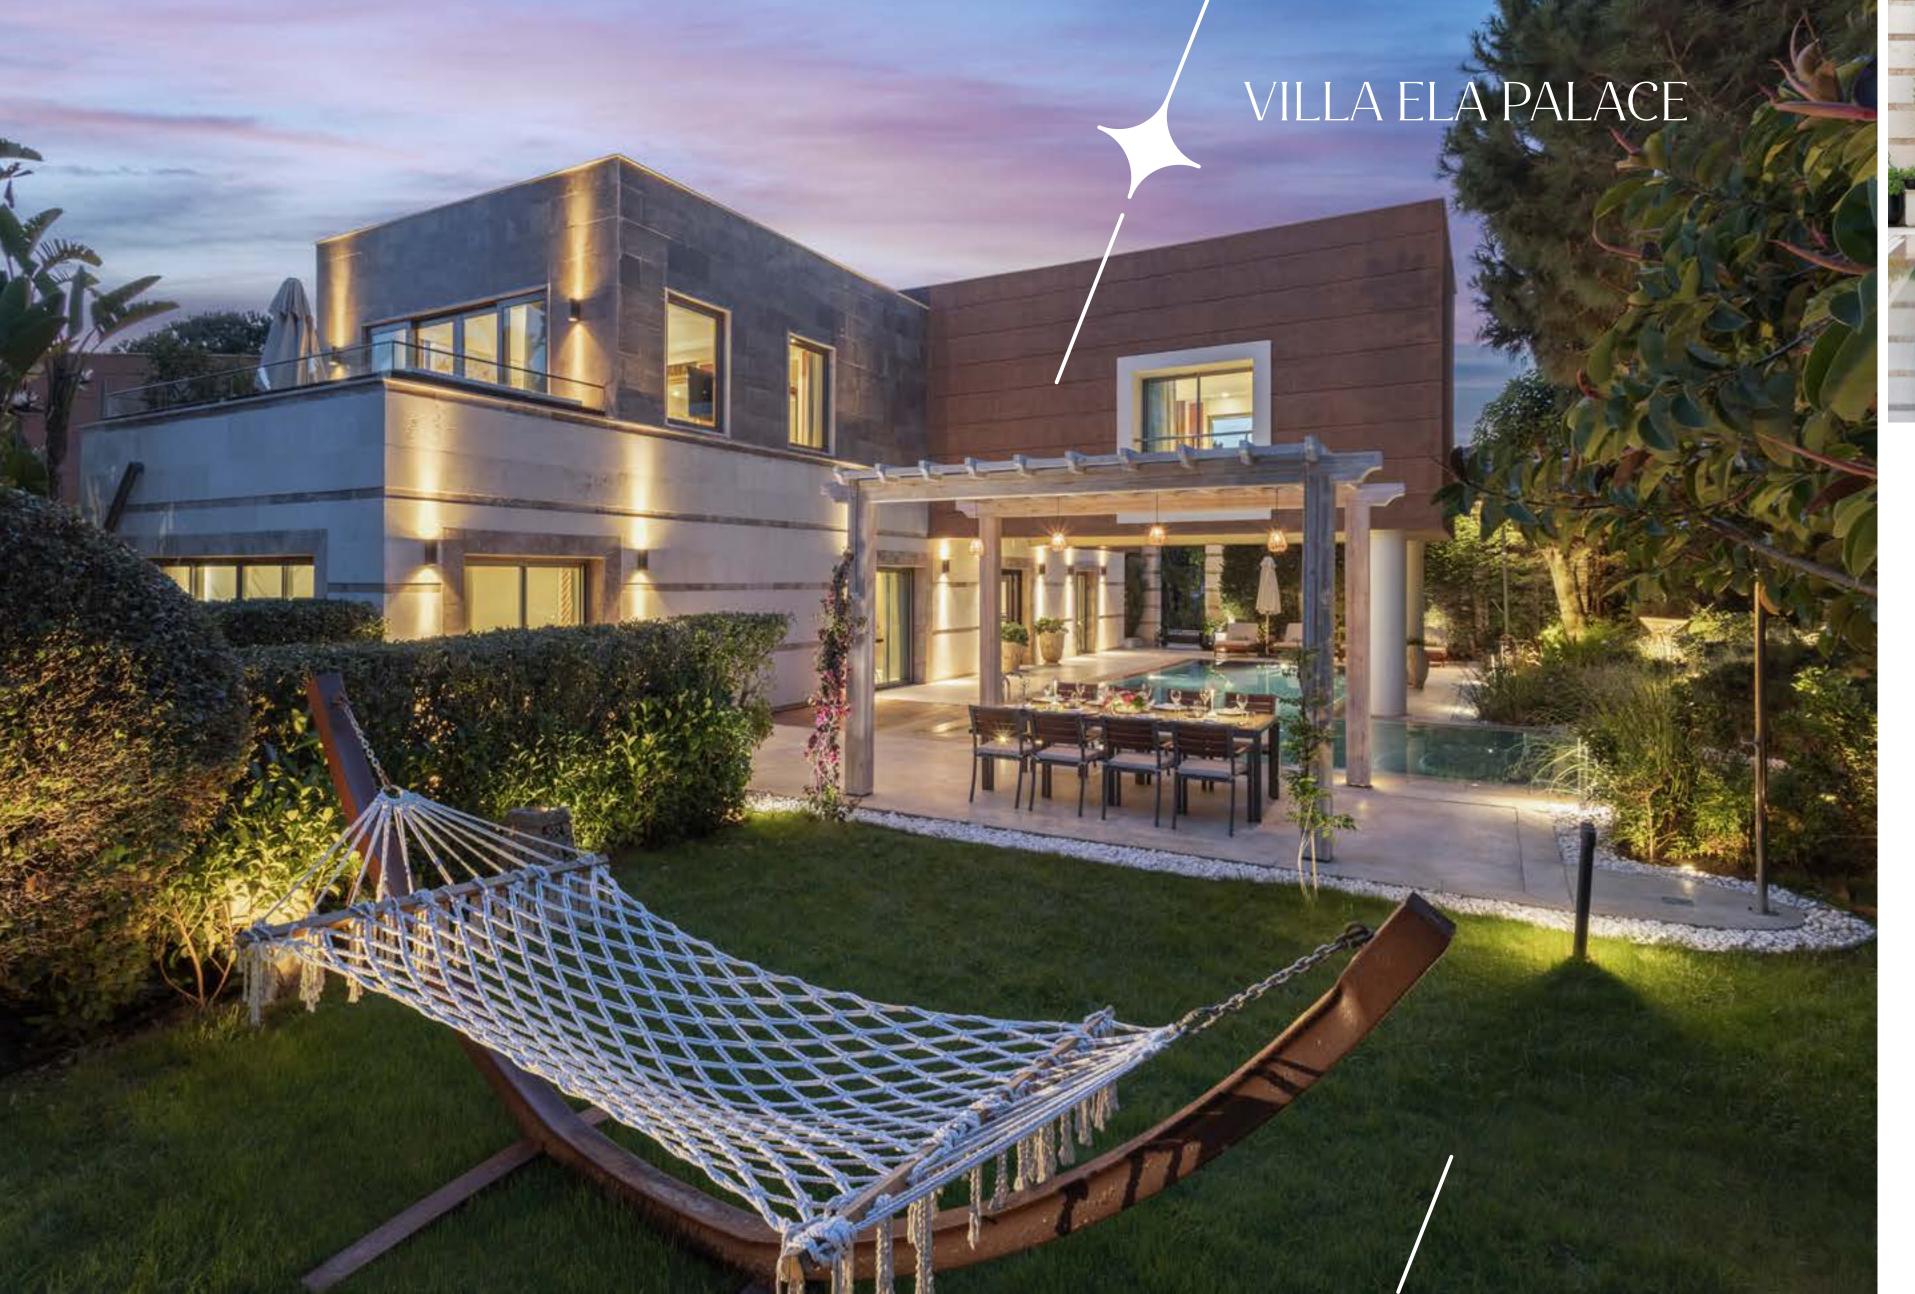

#### ELA EXCELLENCE STAYS

Villa Sultan Palace

794 m² | Garden Area: 886 m² | Duplex | 10 Adults + 2 Children

Villa Ela Palace
297 m² | Garden Area: 750 m² | Duplex | 8 Adults + 2 Children

Prestige Suite
375 m² | Duplex | 4 Adults + 1 Child

- 5 Units
- Villa Area
- 297 m<sup>2</sup>
- Garden Area 750 m<sup>2</sup>
- Duplex
- 8 Adults + 2 Children