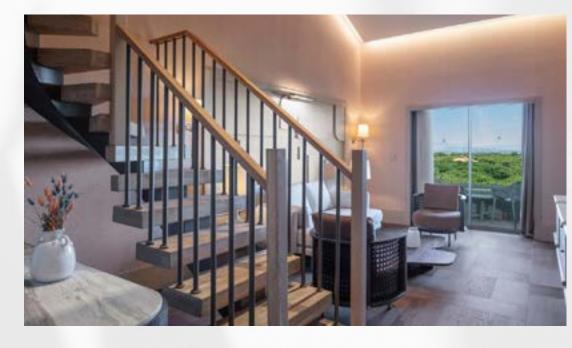

#### ELA EXCELLENCE STAYS

Villa Sultan Palace

794 m² | Garden Area: 886 m² | Duplex | 10 Adults + 2 Children

Villa Ela Palace
297 m² | Garden Area: 750 m² | Duplex | 8 Adults + 2 Children

Prestige Suite
375 m² | Duplex | 4 Adults + 1 Child

Penthouse Suite
233 m<sup>2</sup> | Duplexl 4 Adults + 1 Child

Premier Suite

196 m² | Duplex | 2 Adults + 1 Child

Deluxe Suite

105 m² | 2 Adults + 2 Children

Excellency Suite

190 m² | Duplex | 2 Adults + 2 Children